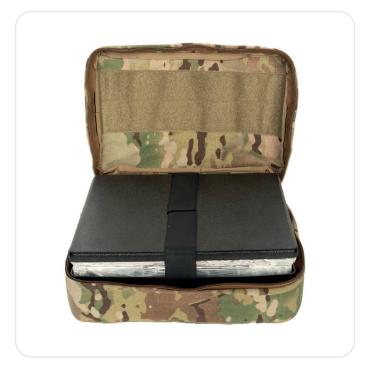

## PELICAN GOLDEN HOUR MEDIC CONTAINER

The Golden Hour™ Medic Container is a nimble and tactical option for delivery of whole blood to the point of injury within a crucial window of time. Capable of keeping two liters of whole blood cool for 24 hours under extreme conditions and up to three days under optimal conditions.

Utilizing Thermal Isolation Chamber System ( $TIC^{TM}$ ) technology and vacuum insulation panels, the Series-S Medic Container will keep the payload isolated from exposure to extreme temperatures with a tight, protective thermal seal for a pre-determined temperature range and duration.

## **SPECS**

- Stores two liters of whole blood
- Keep blood cool for 24 hours under extreme conditions, up to 3 days under optimal conditions
- Designed and tested for harsh environments
- Reusable carrier mounts on medic's kit
- GMC pouch includes accessory storage options