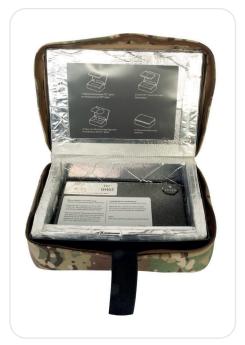

Utilizing Thermal Isolation Chamber System ( $TIC^{TM}$ ) technology and vacuum insulation panels, the Series-S Medic Container will keep the payload isolated from exposure to extreme temperatures with a tight, protective thermal seal for a pre-determined temperature range and duration.

Safely deliver whole blood and blood supplies from anywhere in the world — to where they need it most. The containers are easy to assemble, reusable parcels that are constructed of reusable non-toxic materials.