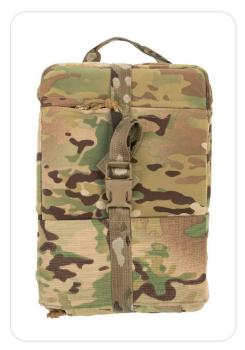

## PELICAN GOLDEN HOUR MEDIC CONTAINER

The Golden Hour™ Medic Container is a nimble and tactical option for delivery of whole blood to the point of injury within a crucial window of time. Capable of keeping two liters of whole blood cool for 24 hours under extreme conditions and up to three days under optimal conditions.

| Color  | MultiCam |          |
|--------|----------|----------|
| Width  | 35.56 cm | (14 in.) |
| Height | 15.24 cm | (6 in.)  |
| Depth  | 22.86 cm | (9 in.)  |
| Weight | 2.722 kg | (6 lbs)  |

The MOLLE attachment points allow the reusable carrier to be mounted on medic's kit and reduced footprint increases mobility over the traditional cumbersome containers.