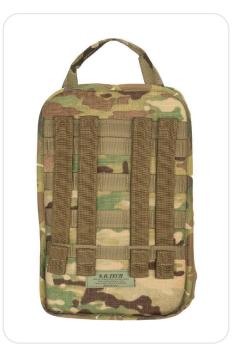

| Color  | MultiCam |          |
|--------|----------|----------|
| Width  | 35.56 cm | (14 in.) |
| Height | 15.24 cm | (6 in.)  |
| Depth  | 22.86 cm | (9 in.)  |
| Weight | 2.722 kg | (6 lbs)  |

The MOLLE attachment points allow the reusable carrier to be mounted on medic's kit and reduced footprint increases mobility over the traditional cumbersome containers.

## **SPECS**

- Stores two liters of whole blood
- Keep blood cool for 24 hours under extreme conditions, up to 3 days under optimal conditions
- Designed and tested for harsh environments
- Reusable carrier mounts on medic's kit
- GMC pouch includes accessory storage options