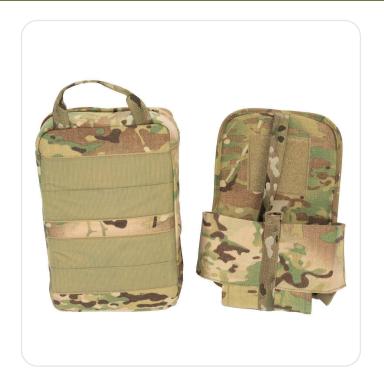

| Color  | MultiCam |          |
|--------|----------|----------|
| Width  | 35.56 cm | (14 in.) |
| Height | 15.24 cm | (6 in.)  |
| Depth  | 22.86 cm | (9 in.)  |
| Weight | 2.722 kg | (6 lbs)  |

The MOLLE attachment points allow the reusable carrier to be mounted on medic's kit and reduced footprint increases mobility over the traditional cumbersome containers.

## **SPECS**

- Stores two liters of whole blood
- Keep blood cool for 24 hours under extreme conditions, up to 3 days under optimal conditions
- Designed and tested for harsh environments
- Reusable carrier mounts on medic's kit
- GMC pouch includes accessory storage options