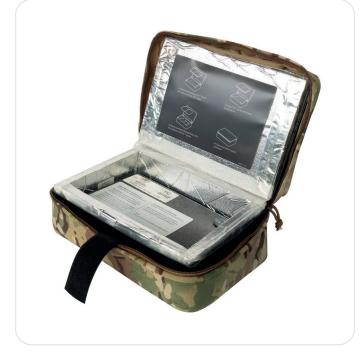

Utilizing Thermal Isolation Chamber System ( $TIC^{TM}$ ) technology and vacuum insulation panels, the Series-S Medic Container will keep the payload isolated from exposure to extreme temperatures with a tight, protective thermal seal for a pre-determined temperature range and duration.

## **SPECS**

- Stores two liters of whole blood
- Keep blood cool for 24 hours under extreme conditions, up to 3 days under optimal conditions
- Designed and tested for harsh environments
- Reusable carrier mounts on medic's kit
- GMC pouch includes accessory storage options