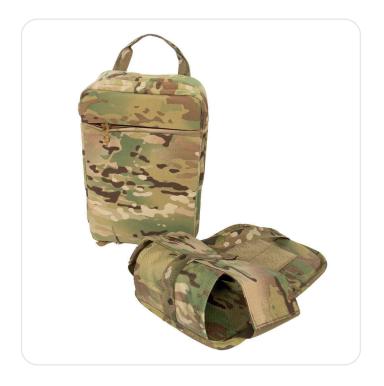

| Color  | MultiCam |          |
|--------|----------|----------|
| Width  | 35.56 cm | (14 in.) |
| Height | 15.24 cm | (6 in.)  |
| Depth  | 22.86 cm | (9 in.)  |
| Weight | 2.722 kg | (6 lbs)  |

The MOLLE attachment points allow the reusable carrier to be mounted on medic's kit and reduced footprint increases mobility over the traditional cumbersome containers.

Safely deliver whole blood and blood supplies from anywhere in the world — to where they need it most. The containers are easy to assemble, reusable parcels that are constructed of reusable non-toxic materials.