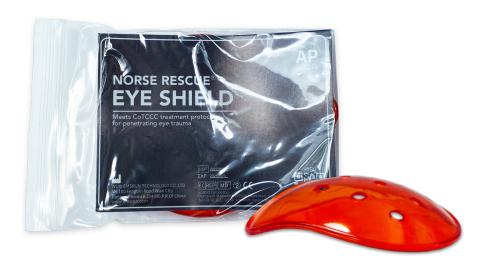

## NORSE RESCUE® Eye Shield

Red - One Size

Item No: CL-9

Manufacturer: Gulden Ophthalmics

Certificates: Cl

Product Size:  $7.3 \times 6 \times 0.3 \text{ cm}$ 

Color: Red

Country of origin: US

NSN no: 6515-01-647-5456

Tariff: 90019070 Weight: 7,5 g The NORSE RESCUE® Eye Shield is a Polycarbonate Eye Shield that meets current military pre-hospital guidelines for the treatment of traumatic eye injury in the field. This convex rigid eye shield allows the user to protect the injured eye and blocks external pressure from being applied directly to the injury, preventing further damage.

Made of a high strength, translucent red polymer, it is shatterproof and will not flatten or disfigure when pressure is applied. Holes in the eye shield provide ventilation, and is designed for use over either eye.